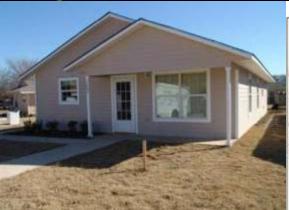

e of 13
  - Roof Deck: 5.5 Inches of Sealection 500, foam for an R-Value of 21
  - Insulating the attic's roof deck created a closed attic assembly placing the air handler and ductwork within the thermal envelope.





The Closed Attic system does not allow conditioned air to leak outside of the thermal envelope:

- Significantly reduces the thermal load on the HVAC system
- Allows the use of a smaller HVAC unit





## Insulation

- Fiberglass Insulated
  - Exterior Wall: Fiberglass with an R-Value of 13
  - Attic Floor: Fiberglass with an R-Value of 38
  - Roof Deck: Solar Board









## **Blower Door Results**



Fiberglass / Solar Board Pascal's: -49.9







**Foam** Pascal's: -47.5 Home Leakage: 129 CFM





### **Interior**



**Ambient Conditions** 

Temperature
Humidity









### Attic



**Ambient Conditions** 

Temperature
Humidity





### **Foam Home**











































Standard HFH Energy Star Construction Fiberglass Insulation

14 SEER A/C, Standard Lighting



HFH Energy Star
Construction
Sealection 500 Foam Insulation

19 SEER A/C, 60% Fluorescent Lighting

| Period      | Total | Total  | A/C        | A/C    |   | Total | Total  | A/C | A/C   | Difference         | Difference |
|-------------|-------|--------|------------|--------|---|-------|--------|-----|-------|--------------------|------------|
|             | Kwh   | Cost   | Kwh        | Cost   |   | Kwh   | Cost   | Kwh | Cost  | <b>Total Elect</b> | Heat, A/C  |
| 2/15 - 3/17 | 2433  | 189.78 | <b>356</b> | 27.77  |   | 1204  | 103.87 | 328 | 28.3  | 85.91