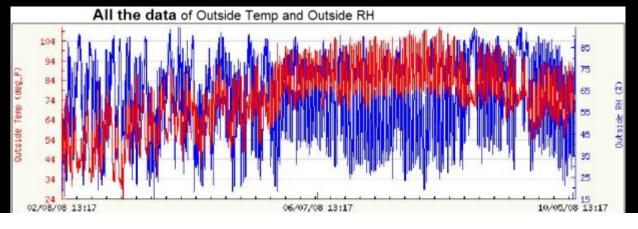

R-Value of 13
  - Roof Deck: 5.5 Inches of Sealection 500, foam for an R-Value of 21
  - Insulating the attic's roof deck created a closed attic assembly placing the air handler and ductwork within the thermal envelope.





The Closed Attic system does not allow conditioned air to leak outside of the thermal envelope:

- Significantly reduces the thermal load on the HVAC system
- Allows the use of a smaller HVAC unit





## Insulation

- Fiberglass Insulated
  - Exterior Wall: Fiberglass with an R-Value of 13
  - Attic Floor: Fiberglass with an R-Value of 38
  - Roof Deck: Solar Board









## **Blower Door Results**



Fiberglass / Solar Board Pascal's: -49.9







**Foam** Pascal's: -47.5 Home Leakage: 129 CFM





### **Interior**



**Ambient Conditions** 

Temperature
Humidity









### Attic



**Ambient Conditions** 

Temperature
Humidity





### **Foam Home**











































Standard HFH Energy Star Construction Fiberglass Insulation

14 SEER A/C, Standard Lighting



HFH Energy Star
Construction
Sealection 500 Foam Insulation

19 SEER A/C, 60% Fluorescent Lighting

| Period      | Total | Total  | A/C        | A/C    |   | Total | Total  | A/C | A/C   | Difference         | Difference |
|-------------|-------|--------|------------|--------|---|-------|--------|-----|-------|--------------------|------------|
|             | Kwh   | Cost   | Kwh        | Cost   |   | Kwh   | Cost   | Kwh | Cost  | <b>Total Elect</b> | Heat, A/C  |
| 2/15 - 3/17 | 2433  | 189.78 | <b>356</b> | 27.77  |   | 1204  | 103.87 | 328 | 28.3  | 85.91