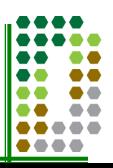

## **Installation of Monitoring Equipment**

- Foam Insulated Home
  - Hobo Data Logger In attic near the access hatch
  - Sensor #1 In hallway near door bell unit
  - Sensor #2 Suspended approximately 12" from apex of roof deck
  - Sensor #3 Installed between roof deck and foam
- Fiberglass Insulated Home with Solar Board
  - Hobo Data Logger In attic near the access hatch
  - Sensor #1 In hallway near door bell unit
  - Sensor #2 Suspended approximately 12" from apex of roof deck
  - Sensor #3 Installed under front porch (measures outside temperature)

## Insulation

- Foam Insulated Home
  - Exterior Wall: 3.5 Inches of Sealection 500, open cell foam for an R-Value of 13
  - Roof Deck: 5.5 Inches of Sealection 500, foam for an R-Value of 21
  - Insulating the attic's roof deck created a closed attic assembly placing the air handler and ductwork within the thermal envelope.