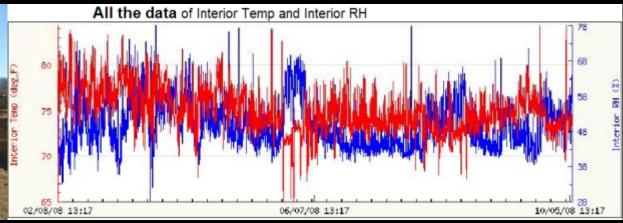

Inches of Sealection 500, open cell foam for an R-Value of 13
  - Roof Deck: 5.5 Inches of Sealection 500, foam for an R-Value of 21
  - Insulating the attic's roof deck created a closed attic assembly placing the air handler and ductwork within the thermal envelope.





The Closed Attic system does not allow conditioned air to leak outside of the thermal envelope:

- Significantly reduces the thermal load on the HVAC system
- Allows the use of a smaller HVAC unit





## Insulation

- Fiberglass Insulated
  - Exterior Wall: Fiberglass with an R-Value of 13
  - Attic Floor: Fiberglass with an R-Value of 38
  - Roof Deck: Solar Board









## **Blower Door Results**



Fiberglass / Solar Board Pascal's: -49.9







**Foam** Pascal's: -47.5 Home Leakage: 129 CFM





### **Interior**



**Ambient Conditions** 

Temperature
Humidity









### Attic



**Ambient Conditions** 

Temperature
Humidity





### **Foam Home**











































Standard HFH Energy Star Construction Fiberglass Insulation

14 SEER A/C, Standard Lighting



HFH Energy Star
Construction
Sealection 500 Foam Insulation

19 SEER A/C, 60% Fluorescent Lighting

| Period      | Total | Total  | A/C        | A/C    |   | Total | Total  | A/C | A/C   | Difference         | Difference |
|-------------|-------|--------|------------|--------|---|-------|--------|-----|-------|--------------------|------------|
|             | Kwh   | Cost   | Kwh        | Cost   |   | Kwh   | Cost   | Kwh | Cost  | <b>Total Elect</b> | Heat, A/C  |
| 2/15 - 3/17 | 2433  | 189.78 | <b>356</b> | 27.77