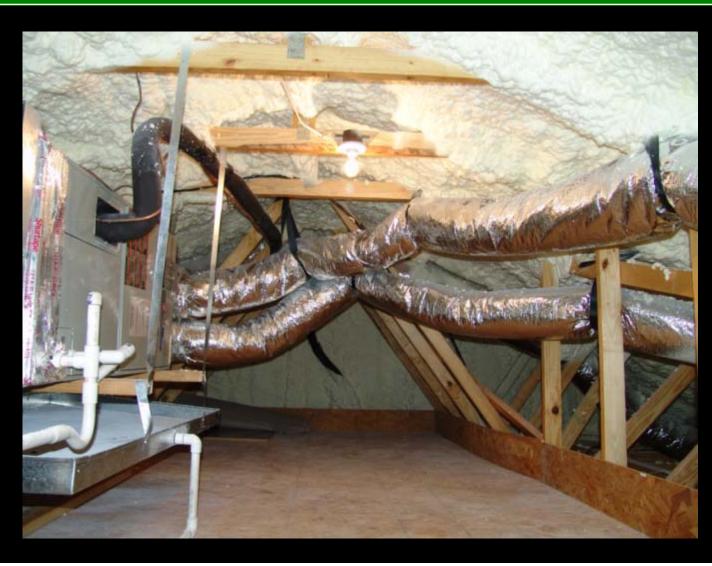

## **Installation of Monitoring Equipment**

- Foam Insulated Home
  - Hobo Data Logger In attic near the access hatch
  - Sensor #1 In hallway near door bell unit
  - Sensor #2 Suspended approximately 12" from apex of roof deck
  - Sensor #3 Installed between roof deck and foam
- Fiberglass Insulated Home with Solar Board
  - Hobo Data Logger In attic near the access hatch
  - Sensor #1 In hallway near door bell unit
  - Sensor #2 Suspended approximately 12" from apex of roof deck
  - Sensor #3 Installed under front porch (measures outside temperature)

## Insulation

- Foam Insulated Home
  - Exterior Wall: 3.5 Inches of Sealection 500, open cell foam for an R-Value of 13
  - Roof Deck: 5.5 Inches of Sealection 500, foam for an R-Value of 21
  - Insulating the attic's roof deck created a closed attic assembly placing the air handler and ductwork within the thermal envelope.