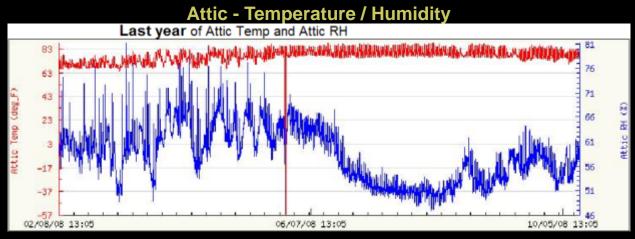

R-Value of 21
  - Insulating the attic's roof deck created a closed attic assembly placing the air handler and ductwork within the thermal envelope.





The Closed Attic system does not allow conditioned air to leak outside of the thermal envelope:

- Significantly reduces the thermal load on the HVAC system
- Allows the use of a smaller HVAC unit





## Insulation

- Fiberglass Insulated
  - Exterior Wall: Fiberglass with an R-Value of 13
  - Attic Floor: Fiberglass with an R-Value of 38
  - Roof Deck: Solar Board









## **Blower Door Results**



Fiberglass / Solar Board Pascal's: -49.9







**Foam** Pascal's: -47.5 Home Leakage: 129 CFM





### **Interior**



**Ambient Conditions** 

Temperature
Humidity









### Attic



**Ambient Conditions** 

Temperature
Humidity





### **Foam Home**











































Standard HFH Energy Star Construction Fiberglass Insulation

14 SEER A/C, Standard Lighting



HFH Energy Star
Construction
Sealection 500 Foam Insulation

19 SEER A/C, 60% Fluorescent Lighting

| Period      | Total | Total  | A/C        | A/C    |   | Total | Total  | A/C | A/C   | Difference         | Difference |
|-------------|-------|--------|------------|--------|---|-------|--------|-----|-------|--------------------|------------|
|             | Kwh   | Cost   | Kwh        | Cost   |   | Kwh   | Cost   | Kwh | Cost  | <b>Total Elect</b> | Heat, A/C  |
| 2/15 - 3/17 | 2433  | 189.78 | <b>356</b> | 27.77  |   | 1204  | 103.87 | 328 | 28.3  | 85.91              | -0.53      |
| 3/17 - 4/16 | 1964  | 162.89 | 262        |