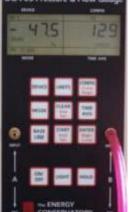

## **Blower Door Results**

Fiberglass / Solar Board Pascal's: -49.9

**Foam** Pascal's: -47.5 Home Leakage: 129 CFM