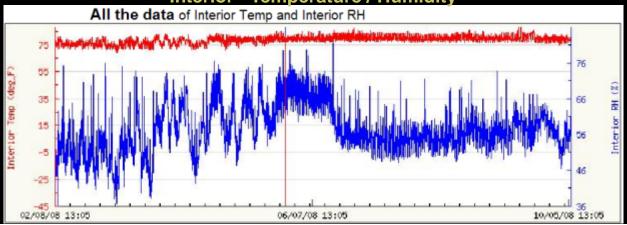

the attic's roof deck created a closed attic assembly placing the air handler and ductwork within the thermal envelope.





The Closed Attic system does not allow conditioned air to leak outside of the thermal envelope:

- Significantly reduces the thermal load on the HVAC system
- Allows the use of a smaller HVAC unit





## Insulation

- Fiberglass Insulated
  - Exterior Wall: Fiberglass with an R-Value of 13
  - Attic Floor: Fiberglass with an R-Value of 38
  - Roof Deck: Solar Board









## **Blower Door Results**



Fiberglass / Solar Board Pascal's: -49.9







**Foam** Pascal's: -47.5 Home Leakage: 129 CFM





### **Interior**



**Ambient Conditions** 

Temperature
Humidity









### Attic



**Ambient Conditions** 

Temperature
Humidity





### **Foam Home**











































Standard HFH Energy Star Construction Fiberglass Insulation

14 SEER A/C, Standard Lighting



HFH Energy Star
Construction
Sealection 500 Foam Insulation

19 SEER A/C, 60% Fluorescent Lighting

| Period      | Total | Total  | A/C        | A/C    |   | Total | Total  | A/C | A/C   | Difference         | Difference |
|-------------|-------|--------|------------|--------|---|-------|--------|-----|-------|--------------------|------------|
|             | Kwh   | Cost   | Kwh        | Cost   |   | Kwh   | Cost   | Kwh | Cost  | <b>Total Elect</b> | Heat, A/C  |
| 2/15 - 3/17 | 2433  | 189.78 | <b>356</b> | 27.77  |   | 1204  | 103.87 | 328 | 28.3  | 85.91              | -0.53      |
| 3/17 - 4/16 | 1964  | 162.89 | 262        | 21.78  | 1 | 849   | 81.6   |