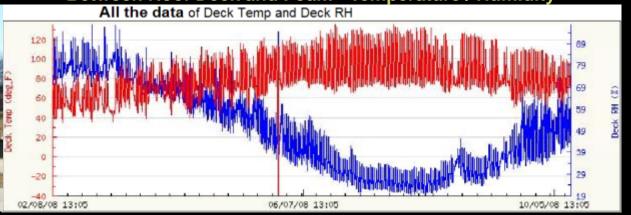

ting the attic's roof deck created a closed attic assembly placing the air handler and ductwork within the thermal envelope.





The Closed Attic system does not allow conditioned air to leak outside of the thermal envelope:

- Significantly reduces the thermal load on the HVAC system
- Allows the use of a smaller HVAC unit





## Insulation

- Fiberglass Insulated
  - Exterior Wall: Fiberglass with an R-Value of 13
  - Attic Floor: Fiberglass with an R-Value of 38
  - Roof Deck: Solar Board









## **Blower Door Results**



Fiberglass / Solar Board Pascal's: -49.9







**Foam** Pascal's: -47.5 Home Leakage: 129 CFM





### **Interior**



**Ambient Conditions** 

Temperature
Humidity









### Attic



**Ambient Conditions** 

Temperature
Humidity





### **Foam Home**











































Standard HFH Energy Star Construction Fiberglass Insulation

14 SEER A/C, Standard Lighting



HFH Energy Star
Construction
Sealection 500 Foam Insulation

19 SEER A/C, 60% Fluorescent Lighting

| Period      | Total | Total  | A/C        | A/C    |   | Total | Total  | A/C | A/C   | Difference         | Difference |
|-------------|-------|--------|------------|--------|---|-------|--------|-----|-------|--------------------|------------|
|             | Kwh   | Cost   | Kwh        | Cost   |   | Kwh   | Cost   | Kwh | Cost  | <b>Total Elect</b> | Heat, A/C  |
| 2/15 - 3/17 | 2433  | 189.78 | <b>356</b> | 27.77  |   | 1204  | 103.87 | 328 | 28.3  | 85.91              | -0.53      |
| 3/17 - 4/16 | 1964  | 162.89 | 262        | 21.78  | 1 | 849   | 81.6