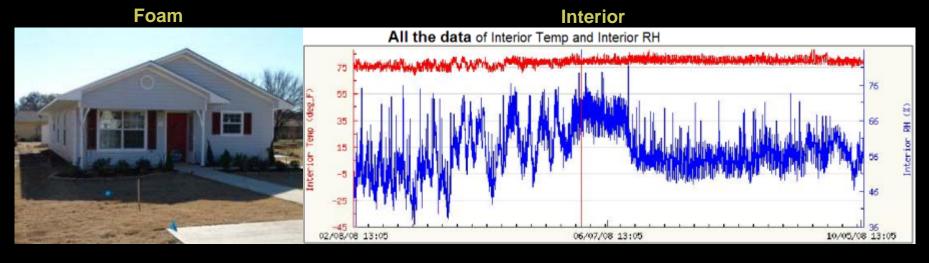

- Exterior Wall: 3.5 Inches of Sealection 500, open cell foam for an R-Value of 13
  - Roof Deck: 5.5 Inches of Sealection 500, foam for an R-Value of 21
  - Insulating the attic's roof deck created a closed attic assembly placing the air handler and ductwork within the thermal envelope.





The Closed Attic system does not allow conditioned air to leak outside of the thermal envelope:

- Significantly reduces the thermal load on the HVAC system
- Allows the use of a smaller HVAC unit





## Insulation

- Fiberglass Insulated
  - Exterior Wall: Fiberglass with an R-Value of 13
  - Attic Floor: Fiberglass with an R-Value of 38
  - Roof Deck: Solar Board









## **Blower Door Results**



Fiberglass / Solar Board Pascal's: -49.9







**Foam** Pascal's: -47.5 Home Leakage: 129 CFM





### **Interior**



**Ambient Conditions** 

Temperature
Humidity









### Attic



**Ambient Conditions** 

Temperature
Humidity





### **Foam Home**











































Standard HFH Energy Star Construction Fiberglass Insulation

14 SEER A/C, Standard Lighting



HFH Energy Star
Construction
Sealection 500 Foam Insulation

19 SEER A/C, 60% Fluorescent Lighting

| Period      | Total | Total  | A/C        | A/C    |   | Total | Total  | A/C | A/C   | Difference         | Difference |
|-------------|-------|--------|------------|--------|---|-------|--------|-----|-------|--------------------|------------|
|             | Kwh   | Cost   | Kwh        | Cost   |   | Kwh   | Cost   | Kwh | Cost  | <b>Total Elect</b> | Heat, A/C  |
| 2/15 - 3/17 | 2433  | 189.7