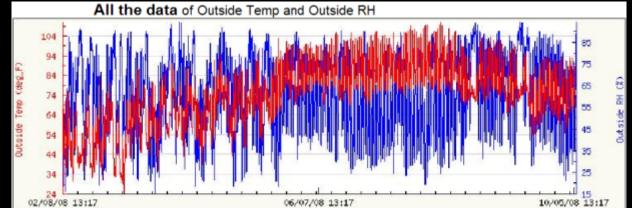

an R-Value of 21
  - Insulating the attic's roof deck created a closed attic assembly placing the air handler and ductwork within the thermal envelope.





The Closed Attic system does not allow conditioned air to leak outside of the thermal envelope:

- Significantly reduces the thermal load on the HVAC system
- Allows the use of a smaller HVAC unit





## Insulation

- Fiberglass Insulated
  - Exterior Wall: Fiberglass with an R-Value of 13
  - Attic Floor: Fiberglass with an R-Value of 38
  - Roof Deck: Solar Board









## **Blower Door Results**



Fiberglass / Solar Board Pascal's: -49.9







**Foam** Pascal's: -47.5 Home Leakage: 129 CFM





### **Interior**



**Ambient Conditions** 

Temperature
Humidity









### Attic



**Ambient Conditions** 

Temperature
Humidity





### **Foam Home**











































Standard HFH Energy Star Construction Fiberglass Insulation

14 SEER A/C, Standard Lighting



HFH Energy Star
Construction
Sealection 500 Foam Insulation

19 SEER A/C, 60% Fluorescent Lighting

| Period      | Total | Total  | A/C        | A/C    |   | Total | Total  | A/C | A/C   | Difference         | Difference |
|-------------|-------|--------|------------|--------|---|-------|--------|-----|-------|--------------------|------------|
|             | Kwh   | Cost   | Kwh        | Cost   |   | Kwh   | Cost   | Kwh | Cost  | <b>Total Elect</b> | Heat, A/C  |
| 2/15 - 3/17 | 2433  | 189.78 | <b>356</b> | 27.77  |   | 1204  | 103.87 | 328 | 28.3  | 85.91              | -0.53      |
| 3/17 - 4/16 | 1964  | 162.89 | 262