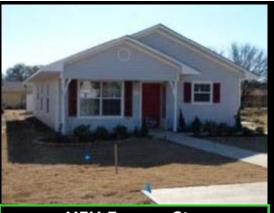

## Insulation

- Foam Insulated Home
  - Exterior Wall: 3.5 Inches of Sealection 500, open cell foam for an R-Value of 13
  - Roof Deck: 5.5 Inches of Sealection 500, foam for an R-Value of 21
  - Insulating the attic's roof deck created a closed attic assembly placing the air handler and ductwork within the thermal envelope.

### **Foam Home**

Standard HFH Energy Star Construction Fiberglass Insulation

14 SEER A/C, Standard Lighting

HFH Energy Star
Construction
Sealection 500 Foam Insulation

19 SEER A/C, 60% Fluorescent Lighting